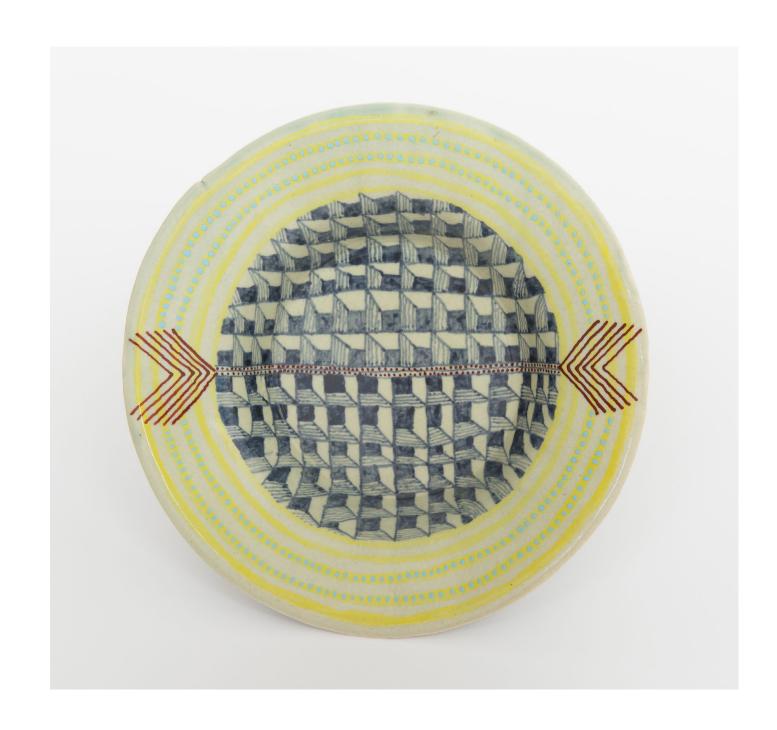

HN1231 The plate with two diamonds 5.8.16 Glazed ceramics 25.5 x 6.5cm SOLD

HN1228 The plate with sixteen windows 4.7.16 Glazed ceramics 26 x 6cm SOLD

HN1230 The plate with twelve arrows 5.8.16 Glazed ceramics 25.5 x 16cm SOLD