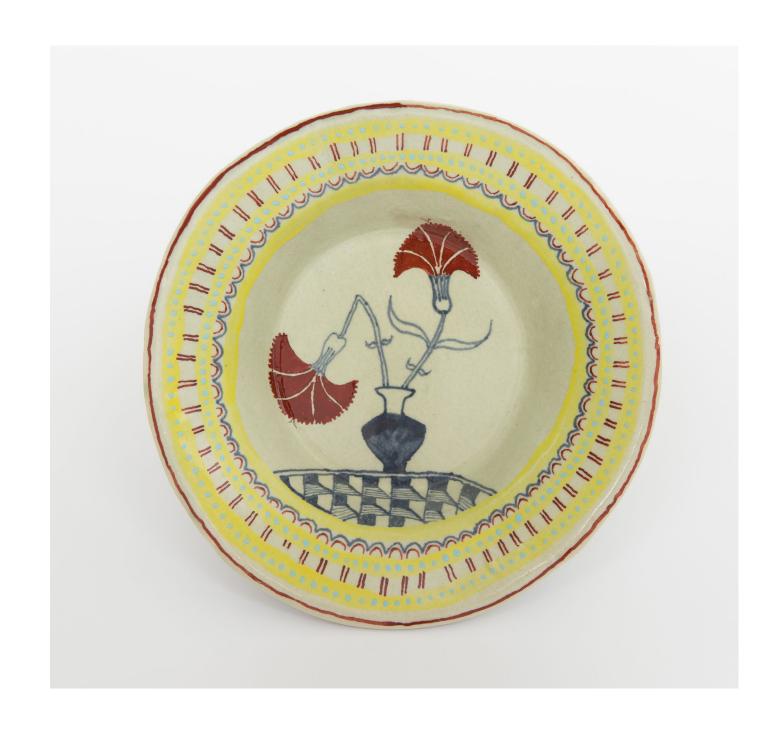

## HYLTON NEL PLATES FOR A SALAD OF IDEAS

HN1225 Sunshine on a cloudy day Plate 1 28.6.16 Glazed ceramic 26 x 6cm R6 000

HN1226 Sunshine on a cloudy day Plate 2 28.6.16 Glazed ceramic 24 x 6cm R6 000

HN1227 Sunshine on a cloudy day Plate 3 28.6.16 Glazed ceramic 24 x 6cm R6 000