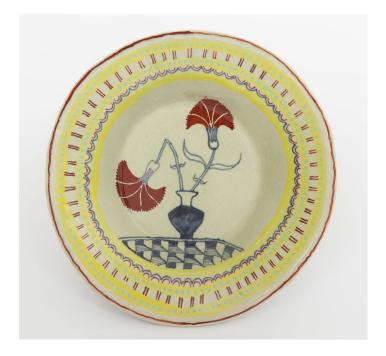

## HYLTON NEL PLATES FOR A SALAD OF IDEAS

HN1225 Sunshine on a cloudy day Plate 1 28.6.16 Glazed ceramic 26 x 6cm R6 000

HN1226 Sunshine on a cloudy day Plate 2 28.6.16 Glazed ceramic 24 x 6cm R6 000

HN1227 Sunshine on a cloudy day Plate 3 28.6.16 Glazed ceramic 24 x 6cm R6 000