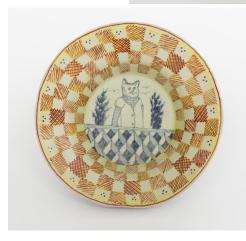

HN1234 The shy Cat in a forest Plate 1 24.7.16 Glazed ceramic 26 x 7cm R6 000

Currently on exhibition at the Fine Arts Society, London

HN1235 The shy Cat in a forest Plate 2 25.7.16 Glazed ceramic 25.5 x 6cm SOLD

HN1236 The shy Cat in a forest Plate 3 24.7.16 Glazed ceramic 25 x 6cm SOLD

HN1237 The shy Cat in a forest Plate 4

24.7.16 Glazed ceramic 26 x 6.5cm R6 000

Currently on exhibition at the Fine Arts Society, London

HN1239 The shy Cat in a forest Plate 5

24.7.16 Glazed ceramic 24 x 6cm R6 000

Currently on exhibition at the Fine Arts Society, London

HN1238 The shy Cat in a forest Plate 6 24.7.16 Glazed ceramic 26 x 6cm SOLD

HN1234 - 1239

R6 000 each

info@stevenson.info www.stevenson.info

**CAPE TOWN** 

Buchanan Building 160 Sir Lowry Road Woodstock 7925

PO Box 616 Green Point 8051

T +27 (0)21 462 1500 F +27 (0)21 462 1501