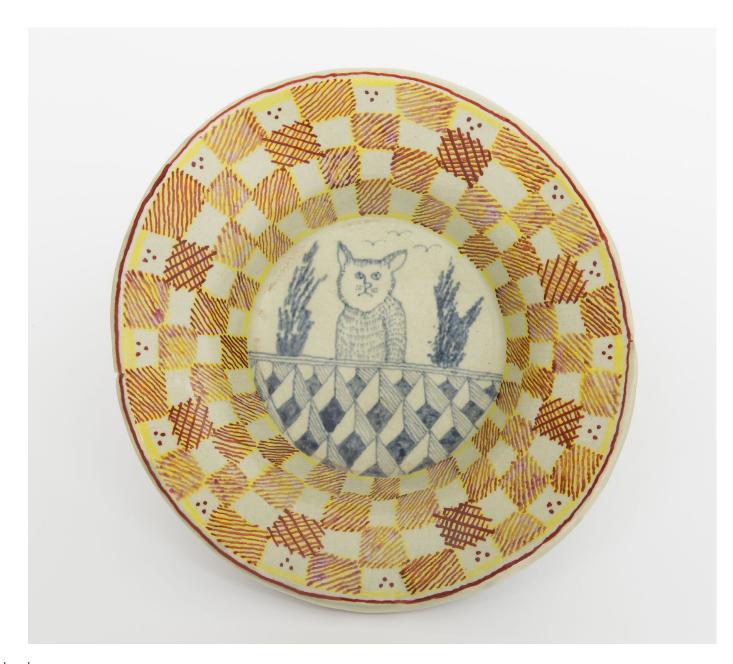

HN1234 The shy Cat in a forest Plate 1 24.7.16 Glazed ceramic 26 x 7cm R6 000

Currently on exhibition at the Fine Arts Society, London

HN1235 The shy Cat in a forest Plate 2 25.7.16 Glazed ceramic 25.5 x 6cm SOLD

HN1236 The shy Cat in a forest Plate 3 24.7.16 Glazed ceramic 25 x 6cm SOLD

HN1237 The shy Cat in a forest Plate 4

24.7.16 Glazed ceramic 26 x 6.5cm R6 000

Currently on exhibition at the Fine Arts Society, London

HN1239 The shy Cat in a forest Plate 5

24.7.16 Glazed ceramic 24 x 6cm R6 000

Currently on exhibition at the Fine Arts Society, London

HN1238 The shy Cat in a forest Plate 6 24.7.16 Glazed ceramic 26 x 6cm SOLD

HN1234 - 1239

R6 000 each

info@stevenson.info www.stevenson.info

**CAPE TOWN** 

Buchanan Building 160 Sir Lowry Road Woodstock 7925

PO Box 616 Green Point 8051

T +27 (0)21 462 1500 F +27 (0)21 462 1501