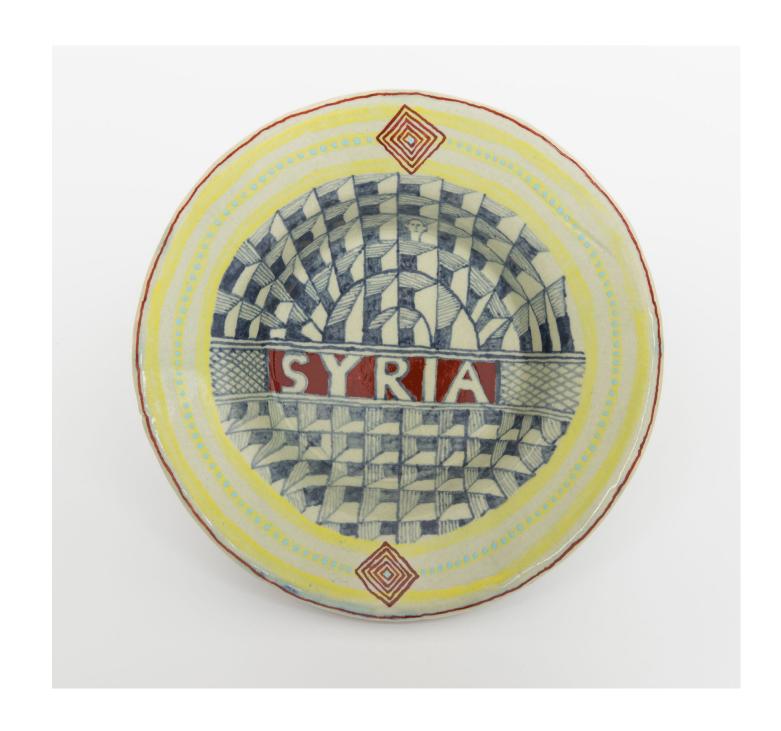

## HN1233 The Syrian plate 5.8.16 Glazed ceramic 25.5 x 6cm SOLD

HN1232 The plate with two Tennis bats 5.8.16 Glazed ceramic 25 x 6cm R6 000

HN1229 The plate with three nets and a collapsing structure 4.7.16 Glazed ceramic 25.5 x 7cm SOLD