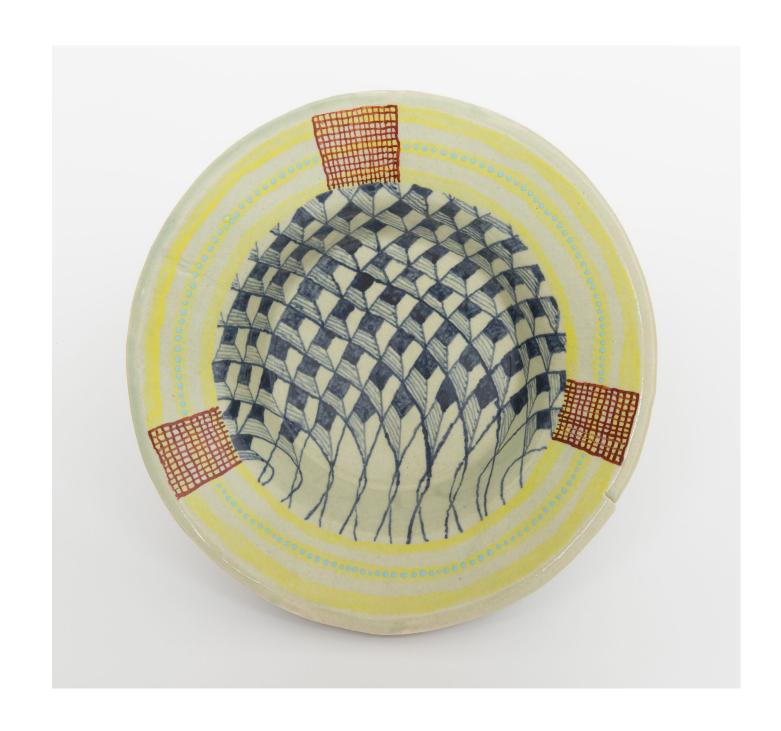

HN1231 The plate with two diamonds 5.8.16 Glazed ceramics 25.5 x 6.5cm SOLD

HN1228 The plate with sixteen windows 4.7.16 Glazed ceramics 26 x 6cm SOLD

HN1230 The plate with twelve arrows 5.8.16 Glazed ceramics 25.5 x 16cm SOLD