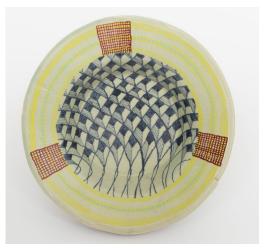

HN1231 The plate with two diamonds 5.8.16 Glazed ceramics 25.5 x 6.5cm SOLD

HN1228 The plate with sixteen windows 4.7.16 Glazed ceramics 26 x 6cm SOLD

HN1230 The plate with twelve arrows 5.8.16 Glazed ceramics 25.5 x 16cm SOLD