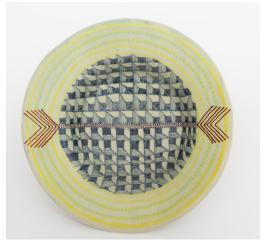

HN1231 The plate with two diamonds 5.8.16 Glazed ceramics 25.5 x 6.5cm SOLD

HN1228 The plate with sixteen windows 4.7.16 Glazed ceramics 26 x 6cm SOLD

HN1230 The plate with twelve arrows 5.8.16 Glazed ceramics 25.5 x 16cm SOLD