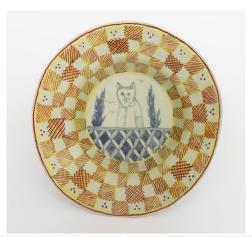

HN1234 The shy Cat in a forest Plate 1 24.7.16 Glazed ceramic 26 x 7cm R6 000

Currently on exhibition at the Fine Arts Society, London

HN1235 The shy Cat in a forest Plate 2 25.7.16 Glazed ceramic 25.5 x 6cm SOLD

HN1236 The shy Cat in a forest Plate 3 24.7.16 Glazed ceramic 25 x 6cm SOLD

HN1237 The shy Cat in a forest Plate 4

24.7.16 Glazed ceramic 26 x 6.5cm R6 000

Currently on exhibition at the Fine Arts Society, London

HN1239 The shy Cat in a forest Plate 5

24.7.16 Glazed ceramic 24 x 6cm R6 000

Currently on exhibition at the Fine Arts Society, London

HN1238 The shy Cat in a forest Plate 6 24.7.16 Glazed ceramic 26 x 6cm SOLD

HN1234 - 1239

R6 000 each

info@stevenson.info www.stevenson.info

**CAPE TOWN** 

Buchanan Building 160 Sir Lowry Road Woodstock 7925

PO Box 616 Green Point 8051

T +27 (0)21 462 1500 F +27 (0)21 462 1501