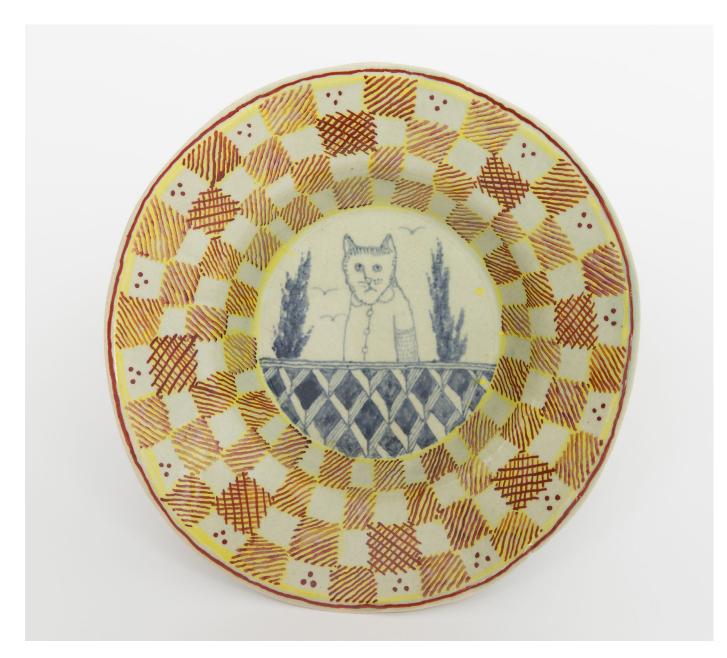

HN1234 The shy Cat in a forest Plate 1 24.7.16 Glazed ceramic 26 x 7cm R6 000

Currently on exhibition at the Fine Arts Society, London

HN1235 The shy Cat in a forest Plate 2 25.7.16 Glazed ceramic 25.5 x 6cm SOLD

HN1236 The shy Cat in a forest Plate 3 24.7.16 Glazed ceramic 25 x 6cm SOLD

HN1237 The shy Cat in a forest Plate 4

24.7.16 Glazed ceramic 26 x 6.5cm R6 000

Currently on exhibition at the Fine Arts Society, London

HN1239 The shy Cat in a forest Plate 5

24.7.16 Glazed ceramic 24 x 6cm R6 000

Currently on exhibition at the Fine Arts Society, London

HN1238 The shy Cat in a forest Plate 6 24.7.16 Glazed ceramic 26 x 6cm SOLD