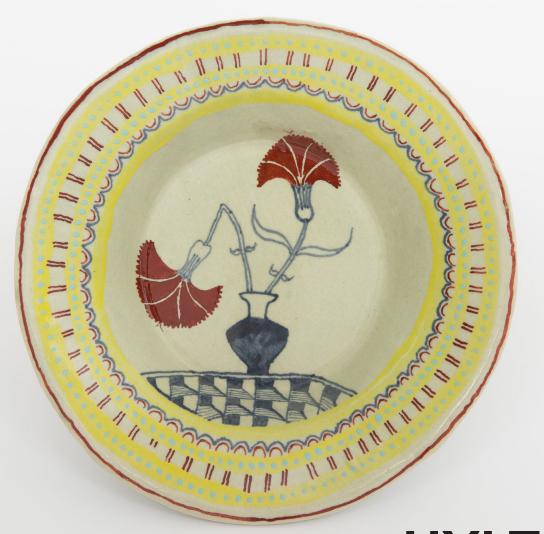

## HYLTON NEL PLATES FOR A SALAD OF IDEAS

HN1225 Sunshine on a cloudy day Plate 1 28.6.16 Glazed ceramic 26 x 6cm R6 000

HN1226 Sunshine on a cloudy day Plate 2 28.6.16 Glazed ceramic 24 x 6cm R6 000

HN1227 Sunshine on a cloudy day Plate 3 28.6.16 Glazed ceramic 24 x 6cm R6 000