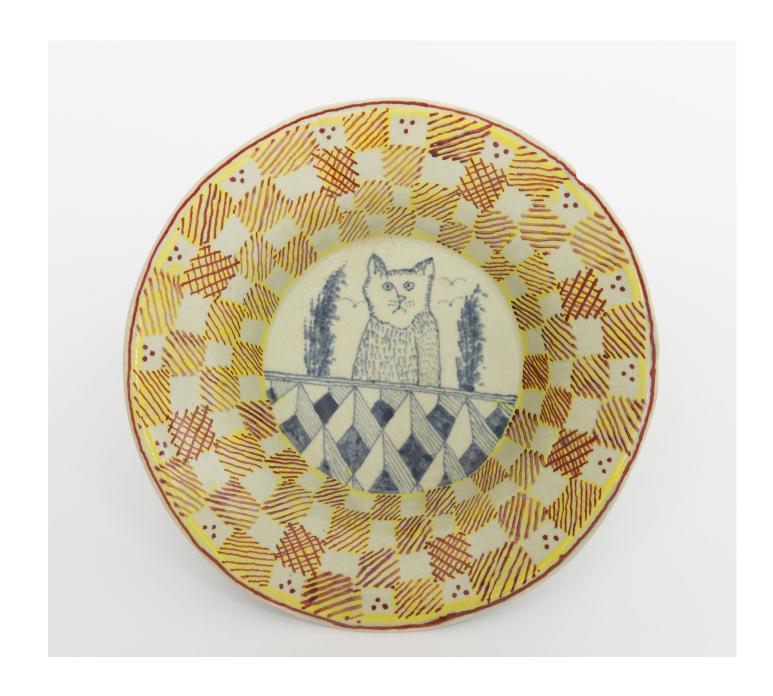

HN1234 The shy Cat in a forest Plate 1 24.7.16 Glazed ceramic 26 x 7cm R6 000

Currently on exhibition at the Fine Arts Society, London

HN1235 The shy Cat in a forest Plate 2 25.7.16 Glazed ceramic 25.5 x 6cm SOLD

HN1236 The shy Cat in a forest Plate 3 24.7.16 Glazed ceramic 25 x 6cm SOLD

HN1237 The shy Cat in a forest Plate 4

24.7.16 Glazed ceramic 26 x 6.5cm R6 000

Currently on exhibition at the Fine Arts Society, London

HN1239 The shy Cat in a forest Plate 5

24.7.16 Glazed ceramic 24 x 6cm R6 000

Currently on exhibition at the Fine Arts Society, London

HN1238 The shy Cat in a forest Plate 6 24.7.16 Glazed ceramic 26 x 6cm SOLD

HN1234 - 1239

R6 000 each

info@stevenson.info www.stevenson.info

**CAPE TOWN** 

Buchanan Building 160 Sir Lowry Road Woodstock 7925

PO Box 616 Green Point 8051

T +27 (0)21 462 1500 F +27 (0)21 462 1501