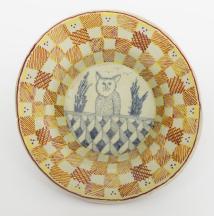

HN1234 The shy Cat in a forest Plate 1 24.7.16 Glazed ceramic 26 x 7cm R6 000

Currently on exhibition at the Fine Arts Society, London

HN1235 The shy Cat in a forest Plate 2 25.7.16 Glazed ceramic 25.5 x 6cm SOLD

HN1236 The shy Cat in a forest Plate 3 24.7.16 Glazed ceramic 25 x 6cm SOLD

HN1237 The shy Cat in a forest Plate 4

24.7.16 Glazed ceramic 26 x 6.5cm R6 000

Currently on exhibition at the Fine Arts Society, London

HN1239 The shy Cat in a forest Plate 5

24.7.16 Glazed ceramic 24 x 6cm R6 000

Currently on exhibition at the Fine Arts Society, London

HN1238 The shy Cat in a forest Plate 6 24.7.16 Glazed ceramic 26 x 6cm SOLD

HN1234 - 1239

R6 000 each

info@stevenson.info www.stevenson.info

**CAPE TOWN** 

Buchanan Building 160 Sir Lowry Road Woodstock 7925

PO Box 616 Green Point 8051

T +27 (0)21 462 1500 F +27 (0)21 462 1501