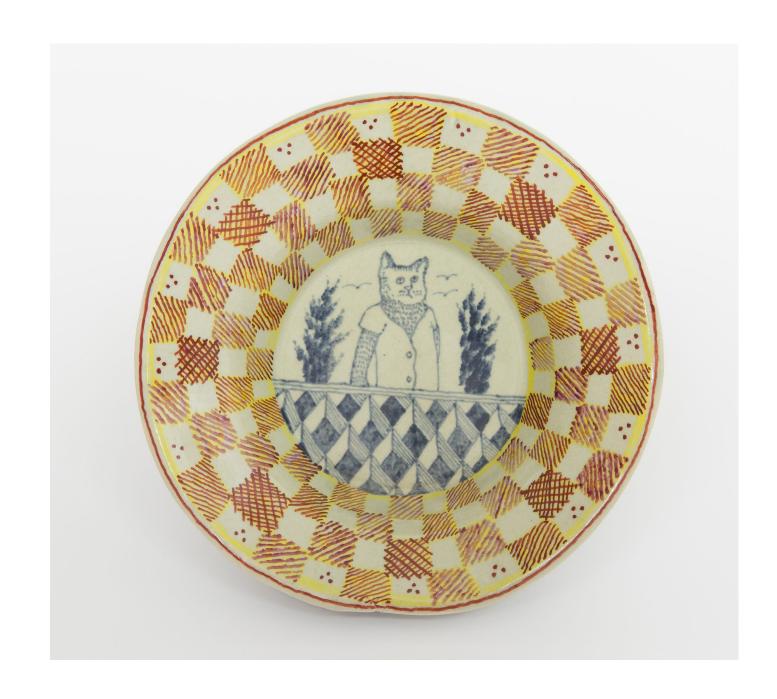

HN1234 The shy Cat in a forest Plate 1 24.7.16 Glazed ceramic 26 x 7cm R6 000

Currently on exhibition at the Fine Arts Society, London

HN1235 The shy Cat in a forest Plate 2 25.7.16 Glazed ceramic 25.5 x 6cm SOLD

HN1236 The shy Cat in a forest Plate 3 24.7.16 Glazed ceramic 25 x 6cm SOLD

HN1237 The shy Cat in a forest Plate 4

24.7.16 Glazed ceramic 26 x 6.5cm R6 000

Currently on exhibition at the Fine Arts Society, London

HN1239 The shy Cat in a forest Plate 5

24.7.16 Glazed ceramic 24 x 6cm R6 000

Currently on exhibition at the Fine Arts Society, London

HN1238 The shy Cat in a forest Plate 6 24.7.16 Glazed ceramic 26 x 6cm SOLD

HN1234 - 1239

R6 000 each

info@stevenson.info www.stevenson.info

**CAPE TOWN** 

Buchanan Building 160 Sir Lowry Road Woodstock 7925

PO Box 616 Green Point 8051

T +27 (0)21 462 1500 F +27 (0)21 462 1501