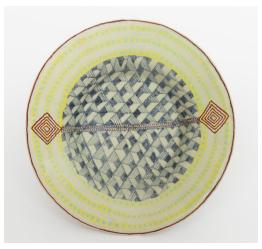

## HN1233 The Syrian plate 5.8.16 Glazed ceramic 25.5 x 6cm SOLD

HN1232 The plate with two Tennis bats 5.8.16 Glazed ceramic 25 x 6cm R6 000

HN1229 The plate with three nets and a collapsing structure 4.7.16 Glazed ceramic 25.5 x 7cm SOLD