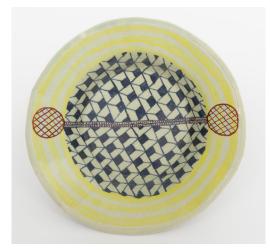

## HN1233 The Syrian plate 5.8.16 Glazed ceramic 25.5 x 6cm SOLD

HN1232 The plate with two Tennis bats 5.8.16 Glazed ceramic 25 x 6cm R6 000

HN1229 The plate with three nets and a collapsing structure 4.7.16 Glazed ceramic 25.5 x 7cm SOLD