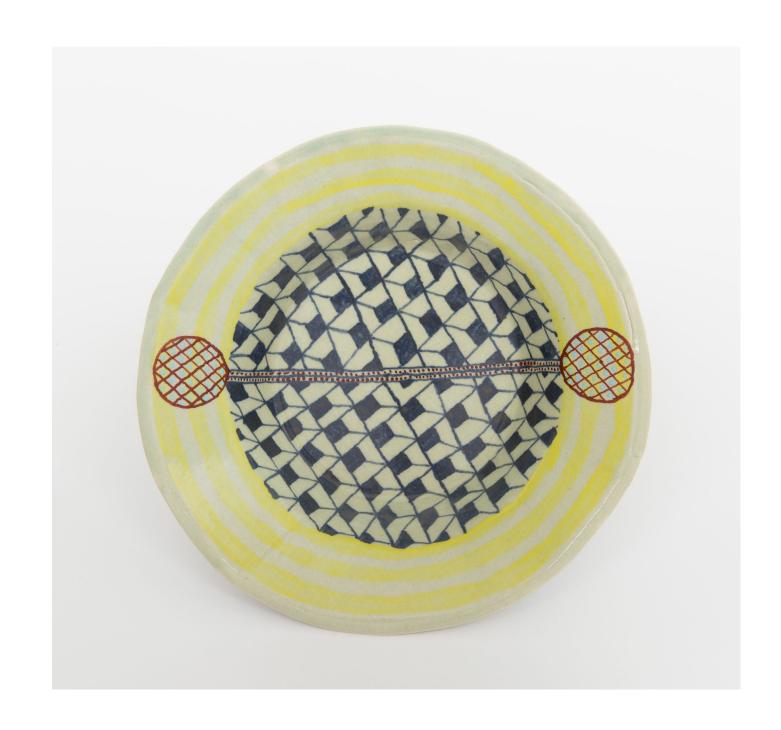

## HN1233 The Syrian plate 5.8.16 Glazed ceramic 25.5 x 6cm SOLD

HN1232 The plate with two Tennis bats 5.8.16 Glazed ceramic 25 x 6cm R6 000

HN1229 The plate with three nets and a collapsing structure 4.7.16 Glazed ceramic 25.5 x 7cm SOLD