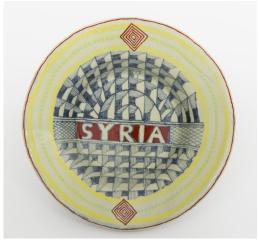

## HN1233 The Syrian plate 5.8.16 Glazed ceramic 25.5 x 6cm SOLD

HN1232 The plate with two Tennis bats 5.8.16 Glazed ceramic 25 x 6cm R6 000

HN1229 The plate with three nets and a collapsing structure 4.7.16 Glazed ceramic 25.5 x 7cm SOLD