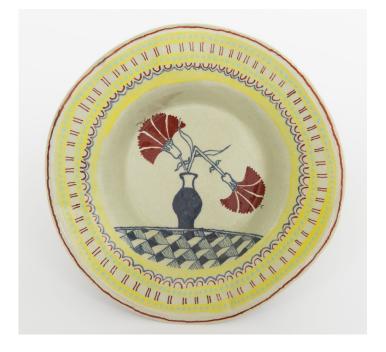

## HYLTON NEL PLATES FOR A SALAD OF IDEAS

HN1225 Sunshine on a cloudy day Plate 1 28.6.16 Glazed ceramic 26 x 6cm R6 000

HN1226 Sunshine on a cloudy day Plate 2 28.6.16 Glazed ceramic 24 x 6cm R6 000

HN1227 Sunshine on a cloudy day Plate 3 28.6.16 Glazed ceramic 24 x 6cm R6 000