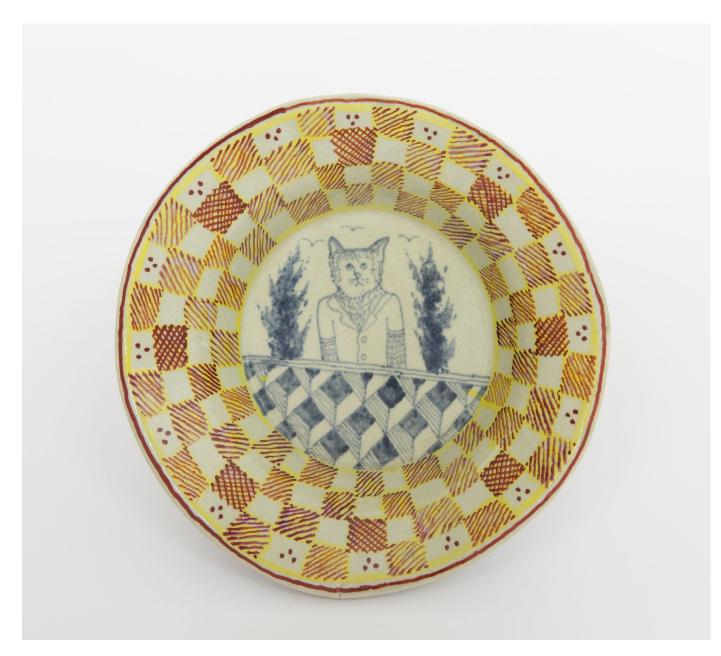

HN1234 The shy Cat in a forest Plate 1 24.7.16 Glazed ceramic 26 x 7cm R6 000

Currently on exhibition at the Fine Arts Society, London

HN1235 The shy Cat in a forest Plate 2 25.7.16 Glazed ceramic 25.5 x 6cm SOLD

HN1236 The shy Cat in a forest Plate 3 24.7.16 Glazed ceramic 25 x 6cm SOLD

HN1237 The shy Cat in a forest Plate 4

24.7.16 Glazed ceramic 26 x 6.5cm R6 000

Currently on exhibition at the Fine Arts Society, London

HN1239 The shy Cat in a forest Plate 5

24.7.16 Glazed ceramic 24 x 6cm R6 000

Currently on exhibition at the Fine Arts Society, London

HN1238 The shy Cat in a forest Plate 6 24.7.16 Glazed ceramic 26 x 6cm SOLD

HN1234 - 1239

R6 000 each

info@stevenson.info www.stevenson.info

**CAPE TOWN** 

Buchanan Building 160 Sir Lowry Road Woodstock 7925

PO Box 616 Green Point 8051

T +27 (0)21 462 1500 F +27 (0)21 462 1501