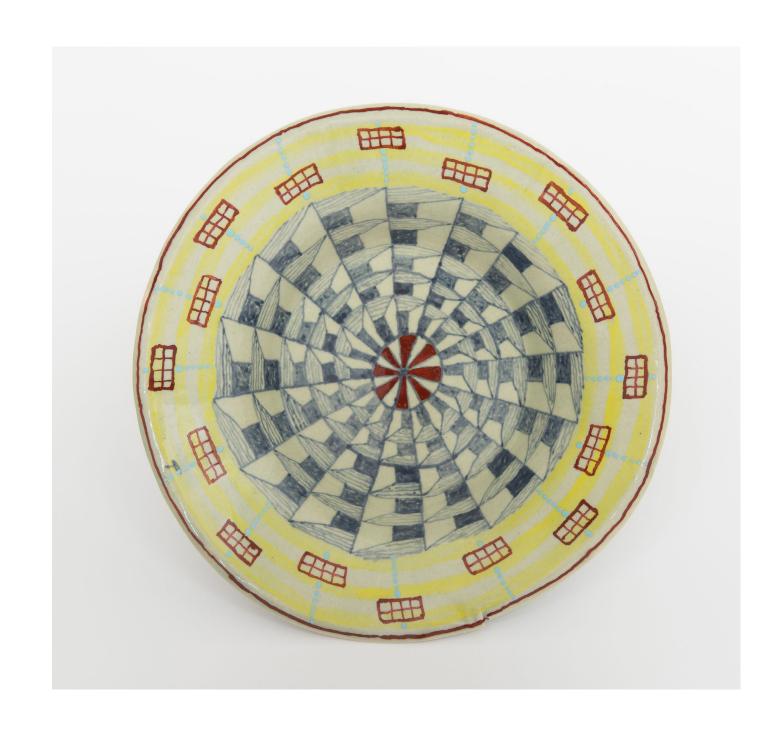

HN1231 The plate with two diamonds 5.8.16 Glazed ceramics 25.5 x 6.5cm SOLD

HN1228 The plate with sixteen windows 4.7.16 Glazed ceramics 26 x 6cm SOLD

HN1230 The plate with twelve arrows 5.8.16 Glazed ceramics 25.5 x 16cm SOLD