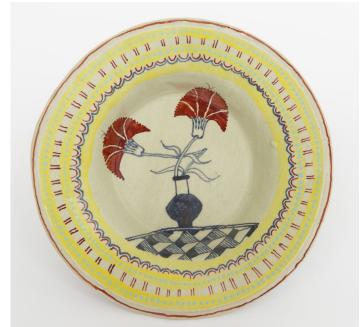

## HYLTON NEL PLATES FOR A SALAD OF IDEAS

HN1225 Sunshine on a cloudy day Plate 1 28.6.16 Glazed ceramic 26 x 6cm R6 000

HN1226 Sunshine on a cloudy day Plate 2 28.6.16 Glazed ceramic 24 x 6cm R6 000

HN1227 Sunshine on a cloudy day Plate 3 28.6.16 Glazed ceramic 24 x 6cm R6 000