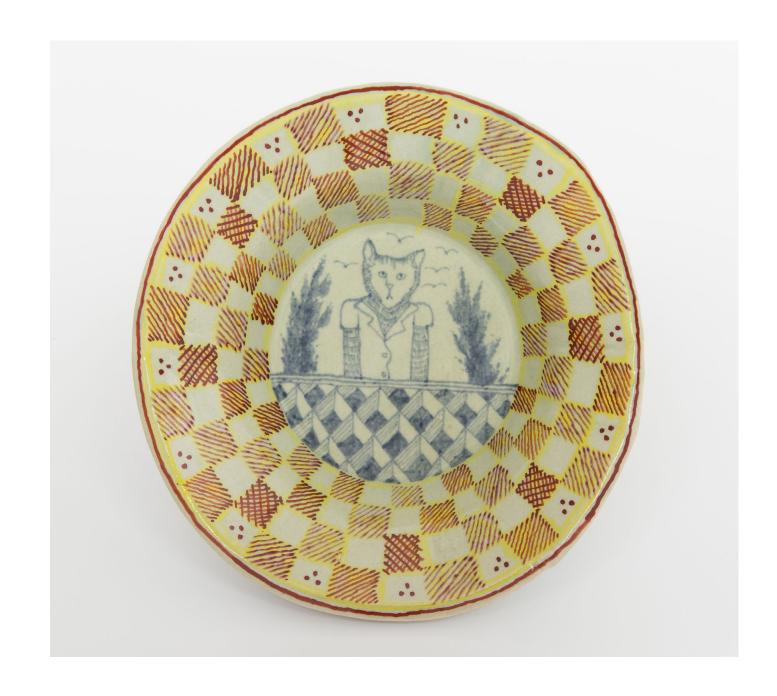

HN1234 The shy Cat in a forest Plate 1 24.7.16 Glazed ceramic 26 x 7cm R6 000

Currently on exhibition at the Fine Arts Society, London

HN1235 The shy Cat in a forest Plate 2 25.7.16 Glazed ceramic 25.5 x 6cm SOLD

HN1236 The shy Cat in a forest Plate 3 24.7.16 Glazed ceramic 25 x 6cm SOLD

HN1237 The shy Cat in a forest Plate 4

24.7.16 Glazed ceramic 26 x 6.5cm R6 000

Currently on exhibition at the Fine Arts Society, London

HN1239 The shy Cat in a forest Plate 5

24.7.16 Glazed ceramic 24 x 6cm R6 000

Currently on exhibition at the Fine Arts Society, London

HN1238 The shy Cat in a forest Plate 6 24.7.16 Glazed ceramic 26 x 6cm SOLD

HN1234 - 1239

R6 000 each

info@stevenson.info www.stevenson.info

**CAPE TOWN** 

Buchanan Building 160 Sir Lowry Road Woodstock 7925

PO Box 616 Green Point 8051

T +27 (0)21 462 1500 F +27 (0)21 462 1501