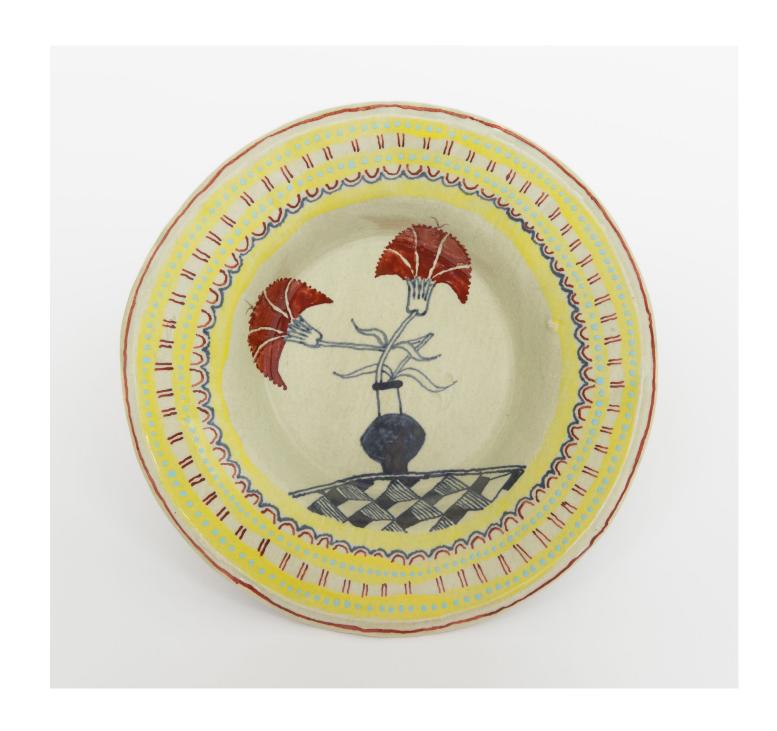

## HYLTON NEL PLATES FOR A SALAD OF IDEAS

HN1225 Sunshine on a cloudy day Plate 1 28.6.16 Glazed ceramic 26 x 6cm R6 000

HN1226 Sunshine on a cloudy day Plate 2 28.6.16 Glazed ceramic 24 x 6cm R6 000

HN1227 Sunshine on a cloudy day Plate 3 28.6.16 Glazed ceramic 24 x 6cm R6 000