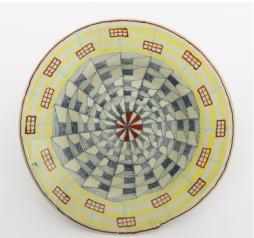

HN1231 The plate with two diamonds 5.8.16 Glazed ceramics 25.5 x 6.5cm SOLD

HN1228 The plate with sixteen windows 4.7.16 Glazed ceramics 26 x 6cm SOLD

HN1230 The plate with twelve arrows 5.8.16 Glazed ceramics 25.5 x 16cm SOLD