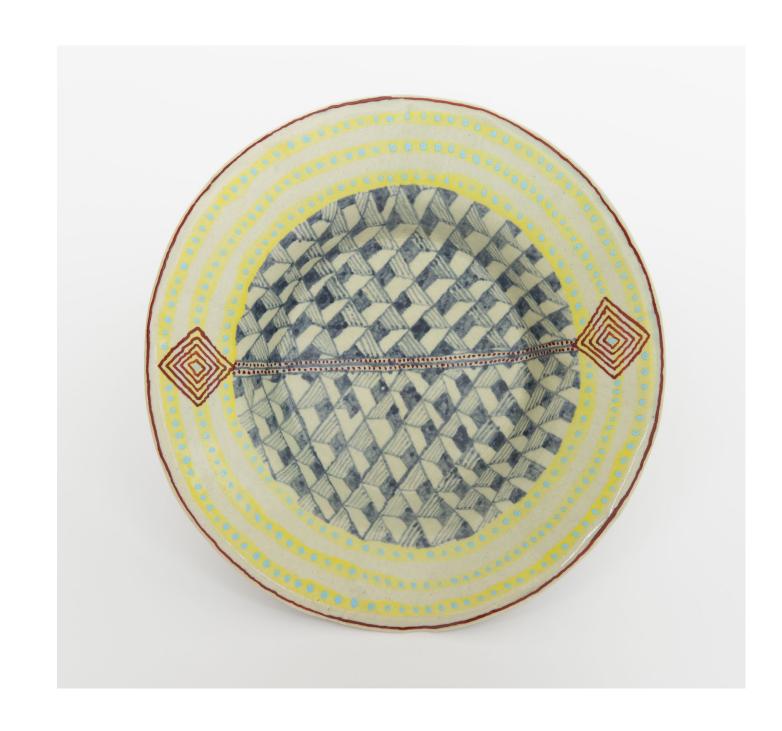

HN1231 The plate with two diamonds 5.8.16 Glazed ceramics 25.5 x 6.5cm SOLD

HN1228 The plate with sixteen windows 4.7.16 Glazed ceramics 26 x 6cm SOLD

HN1230 The plate with twelve arrows 5.8.16 Glazed ceramics 25.5 x 16cm SOLD