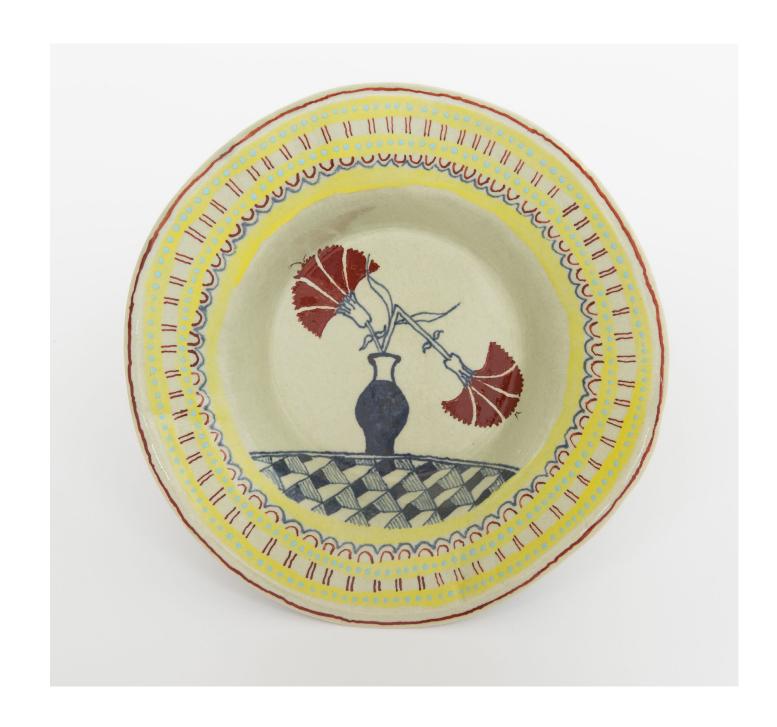

## HYLTON NEL PLATES FOR A SALAD OF IDEAS

HN1225 Sunshine on a cloudy day Plate 1 28.6.16 Glazed ceramic 26 x 6cm R6 000

HN1226 Sunshine on a cloudy day Plate 2 28.6.16 Glazed ceramic 24 x 6cm R6 000

HN1227 Sunshine on a cloudy day Plate 3 28.6.16 Glazed ceramic 24 x 6cm R6 000