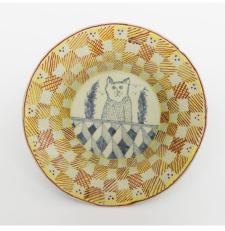

HN1234 The shy Cat in a forest Plate 1 24.7.16 Glazed ceramic 26 x 7cm R6 000

Currently on exhibition at the Fine Arts Society, London

HN1235 The shy Cat in a forest Plate 2 25.7.16 Glazed ceramic 25.5 x 6cm SOLD

HN1236 The shy Cat in a forest Plate 3 24.7.16 Glazed ceramic 25 x 6cm SOLD

HN1237 The shy Cat in a forest Plate 4

24.7.16 Glazed ceramic 26 x 6.5cm R6 000

Currently on exhibition at the Fine Arts Society, London

HN1239 The shy Cat in a forest Plate 5

24.7.16 Glazed ceramic 24 x 6cm R6 000

Currently on exhibition at the Fine Arts Society, London

HN1238 The shy Cat in a forest Plate 6 24.7.16 Glazed ceramic 26 x 6cm SOLD

HN1234 - 1239

R6 000 each

info@stevenson.info www.stevenson.info

**CAPE TOWN** 

Buchanan Building 160 Sir Lowry Road Woodstock 7925

PO Box 616 Green Point 8051

T +27 (0)21 462 1500 F +27 (0)21 462 1501